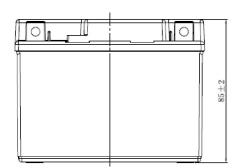

| PERFORMANCES                                                                                              |                |      |                   | CONTAINER             |       |  |
|-----------------------------------------------------------------------------------------------------------|----------------|------|-------------------|-----------------------|-------|--|
| Voltage (V):                                                                                              | 12 V           |      | Type:             | C35                   | BLACK |  |
| C20 (Ah):                                                                                                 | 3.0            | 10 h | Hold Down:        | B0                    |       |  |
| Cranking (A):                                                                                             | 50             | EN   | H.D. Adapter:     | No                    |       |  |
| Charge:                                                                                                   | DRY            |      | COVER             |                       |       |  |
| Technology:                                                                                               | AGM            |      | Type:             | Motorbike (inde BLACK |       |  |
| Grid:                                                                                                     | Ca/Ca          |      | Polarity:         | ETN 0                 |       |  |
|                                                                                                           |                |      | Terminals:        | M04                   |       |  |
|                                                                                                           |                |      | Terminal Adapter: | No                    |       |  |
|                                                                                                           |                |      | SOCI:             | No                    |       |  |
|                                                                                                           |                |      | Ventilation:      | Sealed                |       |  |
|                                                                                                           |                |      | Filter:           | No                    |       |  |
| STD. DIMENSIONS                                                                                           |                |      | Lateral Plug:     | No                    |       |  |
| Length (mm ± 2):                                                                                          | •              |      | PLUGS             |                       |       |  |
| Width (mm ± 2):                                                                                           | 70             |      | Type: 1 x Vent    |                       | BLACK |  |
| Height (mm ± 2):<br>Total Weight (kg ± 5)                                                                 | 85<br>%): 1.50 |      | HANDLES           |                       |       |  |
| Total Weight (kg ± 0                                                                                      | 70).           |      | Type: None        |                       |       |  |
|                                                                                                           |                |      | OTHERS            |                       |       |  |
|                                                                                                           |                |      | Degassing Tube:   | No                    |       |  |
| All figures show nominal values. Tolerances are according to EN50342 and applicable European Regulations. |                |      | YTX4L-BS          |                       |       |  |