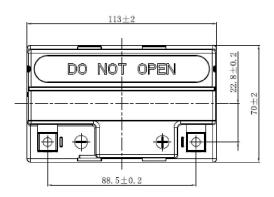

| PERFORMANCES                                                                                              |                |      |                   | CONTAINER             |       |  |
|-----------------------------------------------------------------------------------------------------------|----------------|------|-------------------|-----------------------|-------|--|
| Voltage (V):                                                                                              | 12 V           |      | Type:             | C35                   | BLACK |  |
| C20 (Ah):                                                                                                 | 3.0            | 10 h | Hold Down:        | B0                    |       |  |
| Cranking (A):                                                                                             | 50             | EN   | H.D. Adapter:     | No                    |       |  |
| Charge:                                                                                                   | DRY            |      | COVER             |                       |       |  |
| Technology:                                                                                               | AGM            |      | Type:             | Motorbike (inde BLACK |       |  |
| Grid:                                                                                                     | Ca/Ca          |      | Polarity:         | ETN 0                 |       |  |
|                                                                                                           |                |      | Terminals:        | M04                   |       |  |
|                                                                                                           |                |      | Terminal Adapter: | No                    |       |  |
|                                                                                                           |                |      | SOCI:             | No                    |       |  |
|                                                                                                           |                |      | Ventilation:      | Sealed                |       |  |
|                                                                                                           |                |      | Filter:           | No                    |       |  |
| STD. DIMENSIONS                                                                                           |                |      | Lateral Plug:     | No                    |       |  |
| Length (mm ± 2):                                                                                          | •              |      | PLUGS             |                       |       |  |
| Width (mm ± 2):                                                                                           | 70             |      | Type: 1 x Vent    |                       | BLACK |  |
| Height (mm ± 2):<br>Total Weight (kg ± 5)                                                                 | 85<br>%): 1.50 |      | HANDLES           |                       |       |  |
| Total Weight (kg ± 0                                                                                      | 70).           |      | Type: None        |                       |       |  |
|                                                                                                           |                |      | OTHERS            |                       |       |  |
|                                                                                                           |                |      | Degassing Tube:   | No                    |       |  |
| All figures show nominal values. Tolerances are according to EN50342 and applicable European Regulations. |                |      | YTX4L-BS          |                       |       |  |